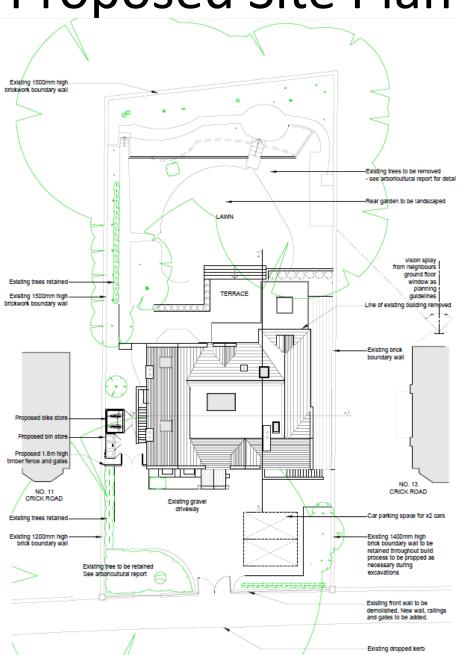

# West Area Planning Committee Presentation

17/02229/FUL

12 Crick Road
of Oxford
OX2 6QL





#### Site Location Plan





































## **Existing Site Plan**



ζ;

#### **Proposed Site Plan**



## **Existing Lower Ground Floor**



ζ

#### Proposed Lower Ground Floor



### **Existing Upper Ground Floor**



#### Proposed Upper Ground Floor



## **Existing First Floor**



## **Proposed First Floor**



## **Existing Second Floor**



#### **Proposed Second Floor**



## **Existing Roof Plan**



## Proposed Roof Plan



## **Existing Frontage**



## **Proposed Frontage**



## **Existing Front Elevation**



#### **Proposed Front Elevation**



#### **Existing Rear Elevation**



## **Proposed Rear Elevation**



### **Existing Side Elevation (West)**



#### **Proposed Side Elevation (West)**



### **Existing Side Elevation (East)**



#### Proposed Side Elevation (East)



This page is intentionally left blank