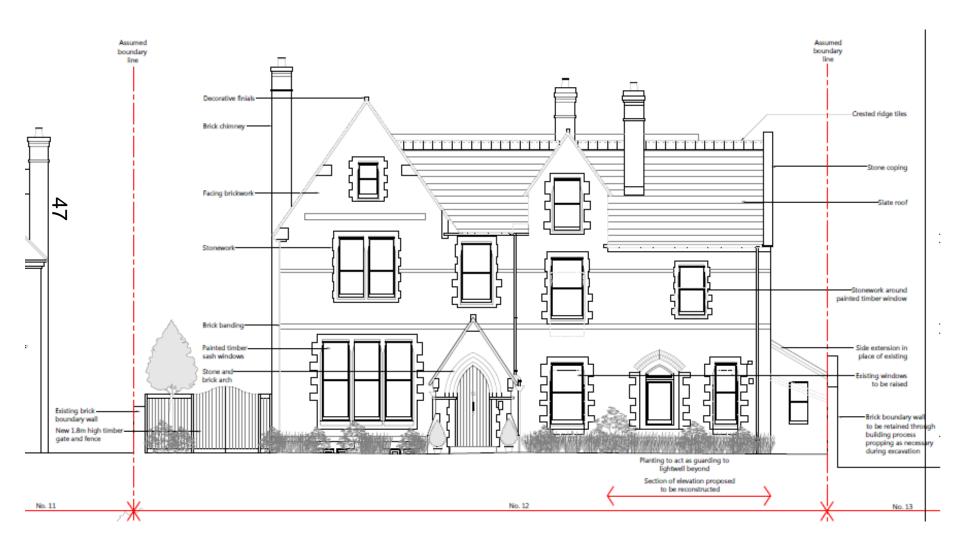

# West Area Planning Committee Presentation

17/02229/FUL

12 Crick Road
of Oxford
OX2 6QL





#### Site Location Plan





































## **Existing Site Plan**



ζ;

#### **Proposed Site Plan**



## **Existing Lower Ground Floor**



ζ

#### Proposed Lower Ground Floor



### **Existing Upper Ground Floor**



#### Proposed Upper Ground Floor



## **Existing First Floor**



## **Proposed First Floor**



## **Existing Second Floor**



#### **Proposed Second Floor**



## **Existing Roof Plan**



## Proposed Roof Plan



## **Existing Frontage**



## **Proposed Frontage**



## **Existing Front Elevation**



#### **Proposed Front Elevation**



#### **Existing Rear Elevation**



## **Proposed Rear Elevation**



### **Existing Side Elevation (West)**



#### **Proposed Side Elevation (West)**



### **Existing Side Elevation (East)**



#### Proposed Side Elevation (East)



This page is intentionally left blank