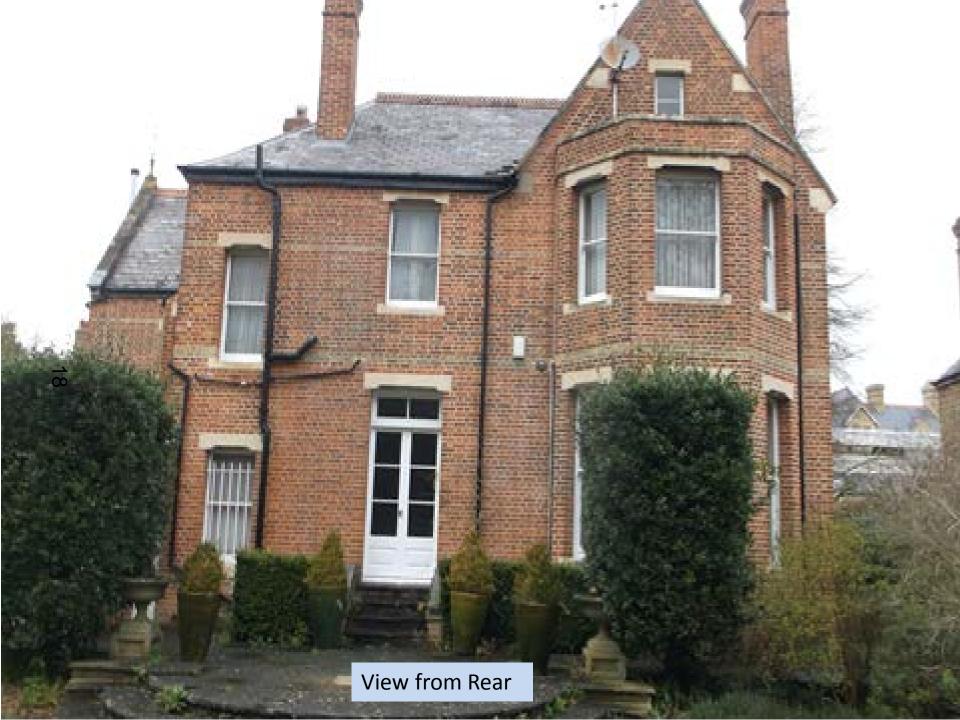

# West Area Planning Committee Presentation

17/02229/FUL

12 Crick Road
of Oxford
OX2 6QL





#### Site Location Plan





































## **Existing Site Plan**



ζ;

#### **Proposed Site Plan**



## **Existing Lower Ground Floor**



ζ

#### Proposed Lower Ground Floor



### **Existing Upper Ground Floor**



#### Proposed Upper Ground Floor



## **Existing First Floor**



## **Proposed First Floor**



## **Existing Second Floor**



#### **Proposed Second Floor**



## **Existing Roof Plan**



## Proposed Roof Plan



## **Existing Frontage**



## **Proposed Frontage**



## **Existing Front Elevation**



#### **Proposed Front Elevation**



#### **Existing Rear Elevation**



## **Proposed Rear Elevation**



### **Existing Side Elevation (West)**



#### **Proposed Side Elevation (West)**



### **Existing Side Elevation (East)**



#### Proposed Side Elevation (East)



This page