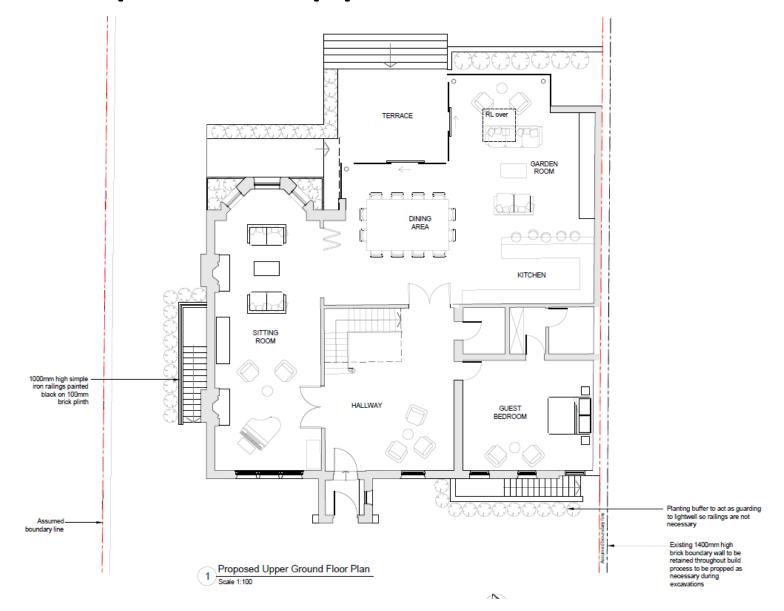

# West Area Planning Committee Presentation

17/02229/FUL

12 Crick Road
of Oxford
OX2 6QL





#### Site Location Plan





































## **Existing Site Plan**



ζ;

#### **Proposed Site Plan**



## **Existing Lower Ground Floor**



ζ

#### Proposed Lower Ground Floor



### **Existing Upper Ground Floor**



#### Proposed Upper Ground Floor



## **Existing First Floor**



## **Proposed First Floor**



## **Existing Second Floor**



#### **Proposed Second Floor**



## **Existing Roof Plan**



## Proposed Roof Plan



## **Existing Frontage**



## **Proposed Frontage**



## **Existing Front Elevation**



#### **Proposed Front Elevation**



#### **Existing Rear Elevation**



## **Proposed Rear Elevation**



### **Existing Side Elevation (West)**



#### **Proposed Side Elevation (West)**



### **Existing Side Elevation (East)**



#### Proposed Side Elevation (East)



This page is intentionally left blank