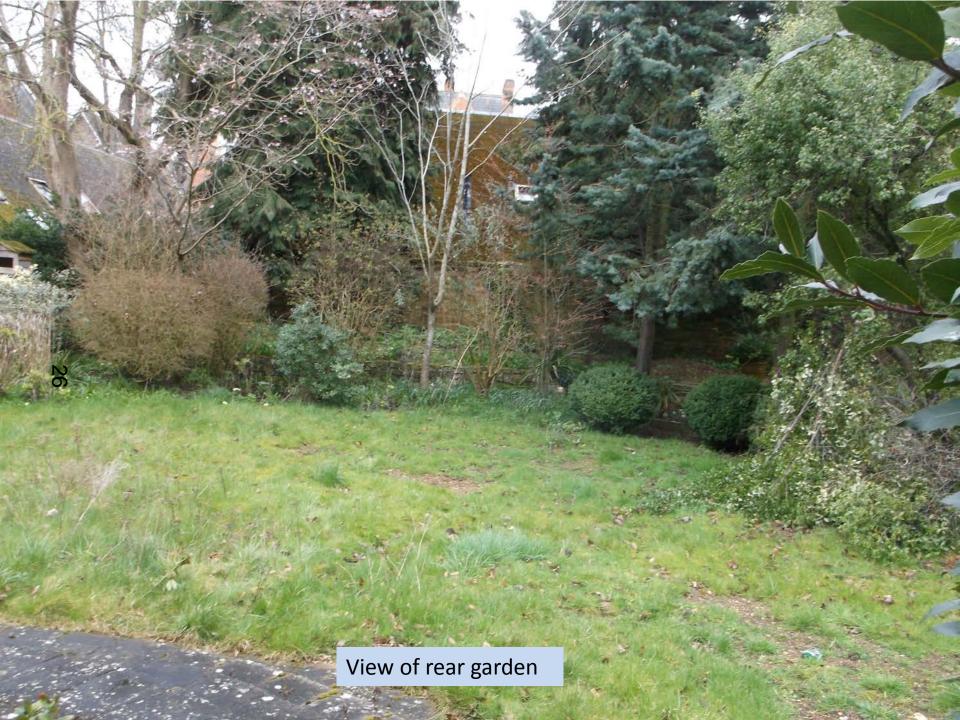

# West Area Planning Committee Presentation

17/02229/FUL

12 Crick Road
of Oxford
OX2 6QL





#### Site Location Plan





































## **Existing Site Plan**



ζ;

#### **Proposed Site Plan**



## **Existing Lower Ground Floor**



ζ

#### Proposed Lower Ground Floor



### **Existing Upper Ground Floor**



#### Proposed Upper Ground Floor



## **Existing First Floor**



## **Proposed First Floor**



## **Existing Second Floor**



#### **Proposed Second Floor**



## **Existing Roof Plan**



## Proposed Roof Plan



## **Existing Frontage**



## **Proposed Frontage**



## **Existing Front Elevation**



#### **Proposed Front Elevation**



#### **Existing Rear Elevation**



## **Proposed Rear Elevation**



### **Existing Side Elevation (West)**



#### **Proposed Side Elevation (West)**



### **Existing Side Elevation (East)**



#### Proposed Side Elevation (East)



This page is intentionally