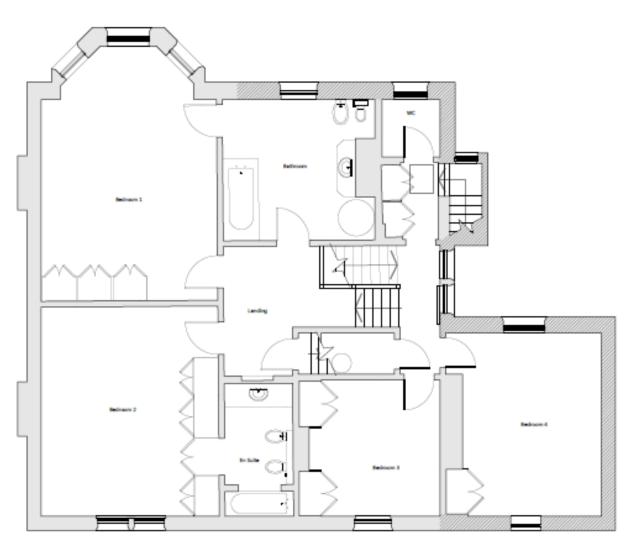

# West Area Planning Committee Presentation

17/02229/FUL

12 Crick Road
of Oxford
OX2 6QL





#### Site Location Plan





































## **Existing Site Plan**



ζ;

#### **Proposed Site Plan**



## **Existing Lower Ground Floor**



ζ

#### Proposed Lower Ground Floor



### **Existing Upper Ground Floor**



#### Proposed Upper Ground Floor



## **Existing First Floor**



## **Proposed First Floor**



## **Existing Second Floor**



#### **Proposed Second Floor**



## **Existing Roof Plan**



## Proposed Roof Plan



## **Existing Frontage**



## **Proposed Frontage**



## **Existing Front Elevation**



#### **Proposed Front Elevation**



#### **Existing Rear Elevation**



## **Proposed Rear Elevation**



### **Existing Side Elevation (West)**



#### **Proposed Side Elevation (West)**



### **Existing Side Elevation (East)**



#### Proposed Side Elevation (East)



This page is intentionally left blank