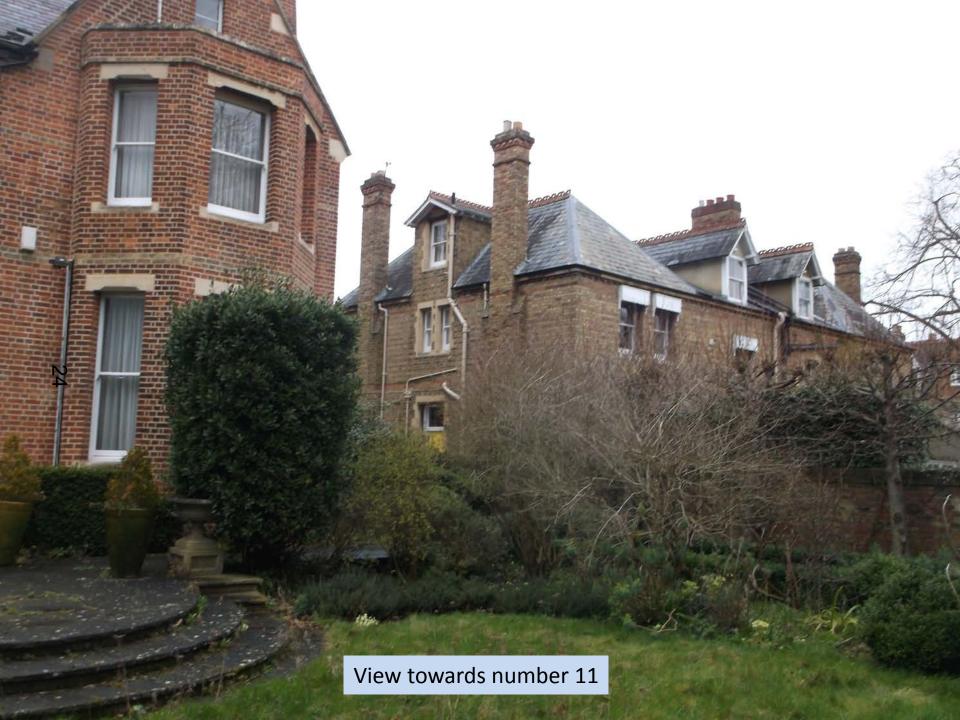

# West Area Planning Committee Presentation

17/02229/FUL

12 Crick Road
of Oxford
OX2 6QL





#### Site Location Plan





































## **Existing Site Plan**



ζ;

#### **Proposed Site Plan**



## **Existing Lower Ground Floor**



ζ

#### Proposed Lower Ground Floor



### **Existing Upper Ground Floor**



#### Proposed Upper Ground Floor



## **Existing First Floor**



## **Proposed First Floor**



## **Existing Second Floor**



#### **Proposed Second Floor**



## **Existing Roof Plan**



## Proposed Roof Plan



## **Existing Frontage**



## **Proposed Frontage**



## **Existing Front Elevation**



#### **Proposed Front Elevation**



#### **Existing Rear Elevation**



## **Proposed Rear Elevation**



### **Existing Side Elevation (West)**



#### **Proposed Side Elevation (West)**



### **Existing Side Elevation (East)**



#### Proposed Side Elevation (East)



This page is intention