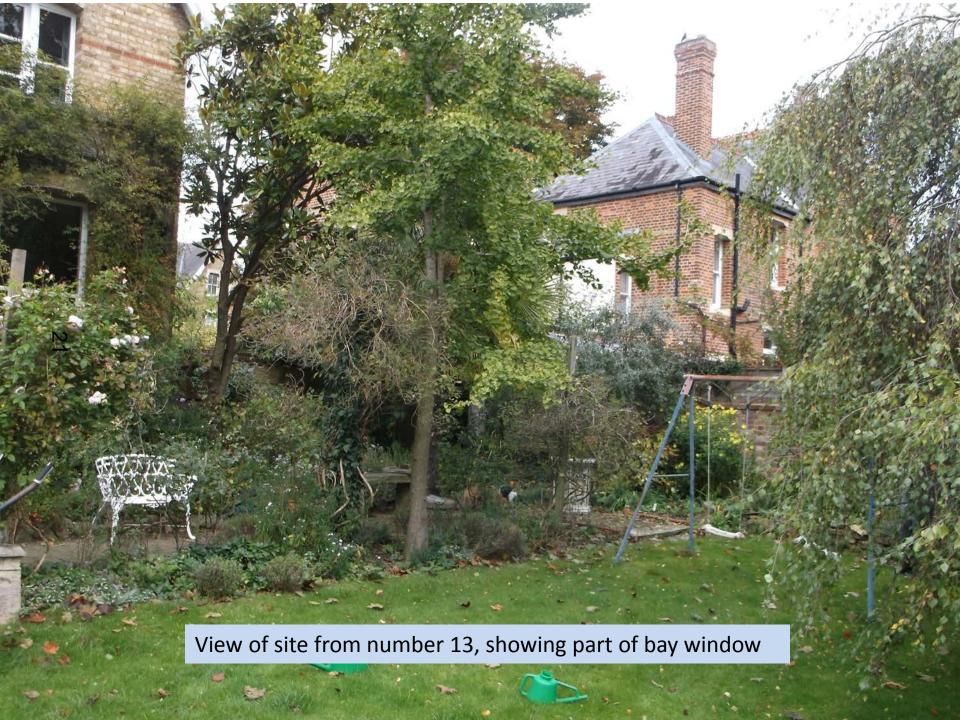

# West Area Planning Committee Presentation

17/02229/FUL

12 Crick Road
of Oxford
OX2 6QL





#### Site Location Plan





































## **Existing Site Plan**



ζ;

#### **Proposed Site Plan**



## **Existing Lower Ground Floor**



ζ

#### Proposed Lower Ground Floor



### **Existing Upper Ground Floor**



#### Proposed Upper Ground Floor



## **Existing First Floor**



## **Proposed First Floor**



## **Existing Second Floor**



#### **Proposed Second Floor**



## **Existing Roof Plan**



## Proposed Roof Plan



## **Existing Frontage**



## **Proposed Frontage**



## **Existing Front Elevation**



#### **Proposed Front Elevation**



#### **Existing Rear Elevation**



## **Proposed Rear Elevation**



### **Existing Side Elevation (West)**



#### **Proposed Side Elevation (West)**



### **Existing Side Elevation (East)**



#### Proposed Side Elevation (East)



This page is int