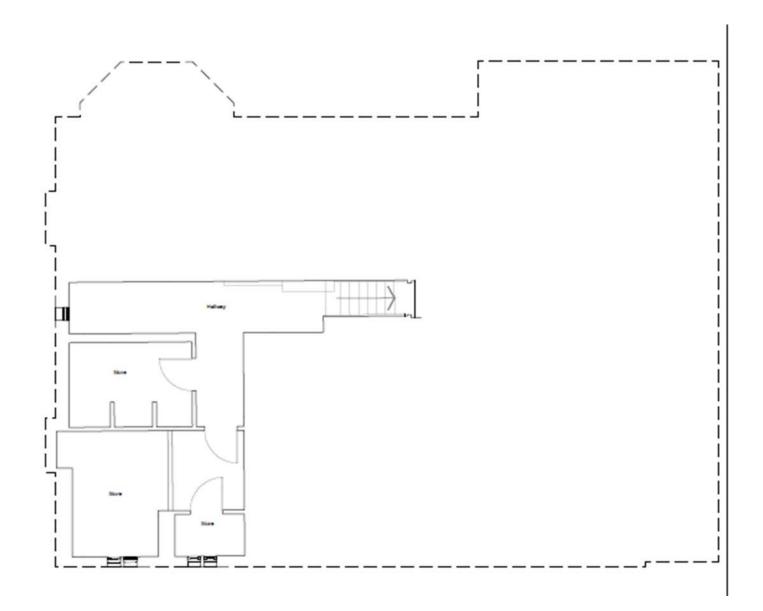

# West Area Planning Committee Presentation

17/02229/FUL

12 Crick Road
of Oxford
OX2 6QL





#### Site Location Plan





































## **Existing Site Plan**



ζ;

#### **Proposed Site Plan**



## **Existing Lower Ground Floor**



ζ

#### Proposed Lower Ground Floor



### **Existing Upper Ground Floor**



#### Proposed Upper Ground Floor



## **Existing First Floor**



## **Proposed First Floor**



## **Existing Second Floor**



#### **Proposed Second Floor**



## **Existing Roof Plan**



## Proposed Roof Plan



## **Existing Frontage**



## **Proposed Frontage**



## **Existing Front Elevation**



#### **Proposed Front Elevation**



#### **Existing Rear Elevation**



## **Proposed Rear Elevation**



### **Existing Side Elevation (West)**



#### **Proposed Side Elevation (West)**



### **Existing Side Elevation (East)**



#### Proposed Side Elevation (East)



This page is intentionally left blank