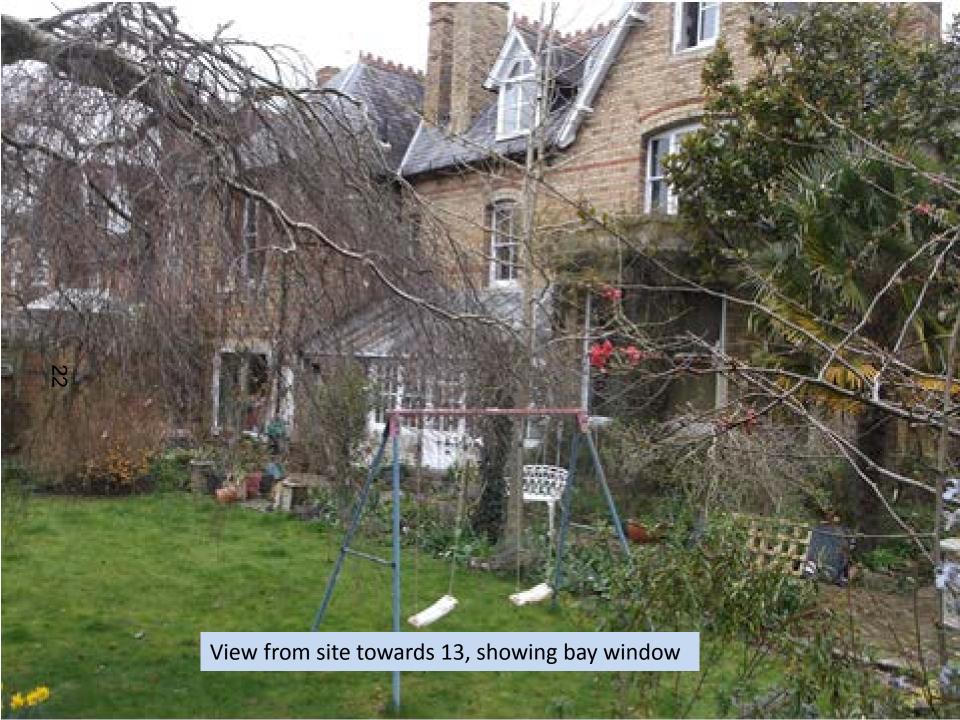

# West Area Planning Committee Presentation

17/02229/FUL

12 Crick Road
of Oxford
OX2 6QL





#### Site Location Plan





































## **Existing Site Plan**



ζ;

#### **Proposed Site Plan**



## **Existing Lower Ground Floor**



ζ

#### Proposed Lower Ground Floor



### **Existing Upper Ground Floor**



#### Proposed Upper Ground Floor



## **Existing First Floor**



## **Proposed First Floor**



## **Existing Second Floor**



#### **Proposed Second Floor**



## **Existing Roof Plan**



## Proposed Roof Plan



## **Existing Frontage**



## **Proposed Frontage**



## **Existing Front Elevation**



#### **Proposed Front Elevation**



#### **Existing Rear Elevation**



## **Proposed Rear Elevation**



### **Existing Side Elevation (West)**



#### **Proposed Side Elevation (West)**



### **Existing Side Elevation (East)**



#### Proposed Side Elevation (East)



This page is inten