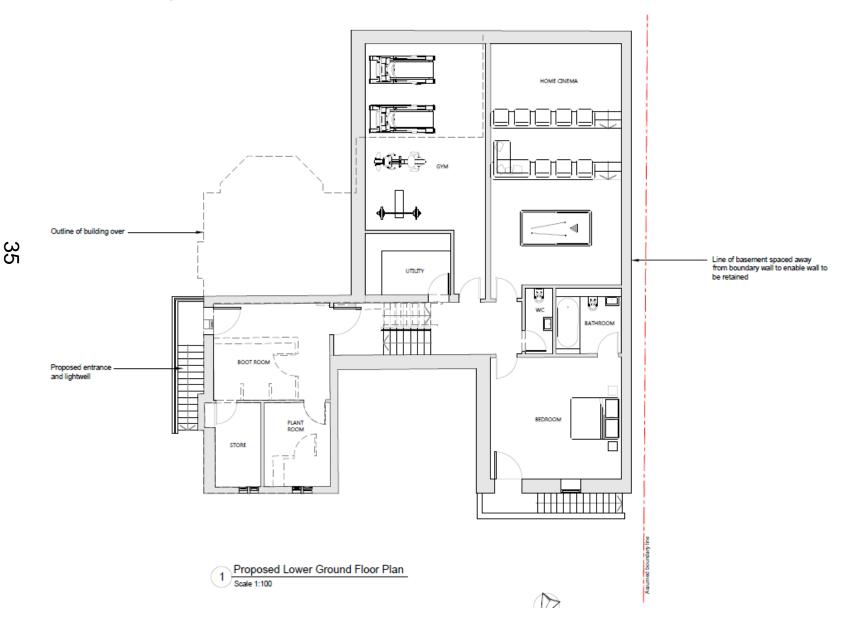

# West Area Planning Committee Presentation

17/02229/FUL

12 Crick Road
of Oxford
OX2 6QL





#### Site Location Plan





































## **Existing Site Plan**



ζ;

#### **Proposed Site Plan**



## **Existing Lower Ground Floor**



ζ

#### Proposed Lower Ground Floor



### **Existing Upper Ground Floor**



#### Proposed Upper Ground Floor



## **Existing First Floor**



## **Proposed First Floor**



## **Existing Second Floor**



#### **Proposed Second Floor**



## **Existing Roof Plan**



## Proposed Roof Plan



## **Existing Frontage**



## **Proposed Frontage**



## **Existing Front Elevation**



#### **Proposed Front Elevation**



#### **Existing Rear Elevation**



## **Proposed Rear Elevation**



### **Existing Side Elevation (West)**



#### **Proposed Side Elevation (West)**



### **Existing Side Elevation (East)**



#### Proposed Side Elevation (East)



This page is intentionally left blank