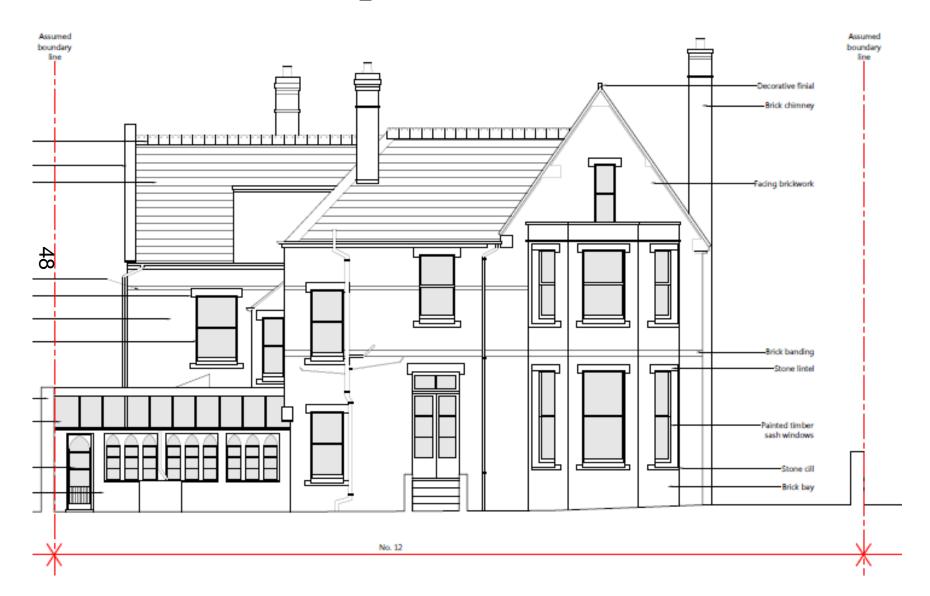

# West Area Planning Committee Presentation

17/02229/FUL

12 Crick Road
of Oxford
OX2 6QL





#### Site Location Plan





































## **Existing Site Plan**



ζ;

#### **Proposed Site Plan**



## **Existing Lower Ground Floor**



ζ

#### Proposed Lower Ground Floor



### **Existing Upper Ground Floor**



#### Proposed Upper Ground Floor



## **Existing First Floor**



## **Proposed First Floor**



## **Existing Second Floor**



#### **Proposed Second Floor**



## **Existing Roof Plan**



## Proposed Roof Plan



## **Existing Frontage**



## **Proposed Frontage**



## **Existing Front Elevation**



#### **Proposed Front Elevation**



#### **Existing Rear Elevation**



## **Proposed Rear Elevation**



### **Existing Side Elevation (West)**



#### **Proposed Side Elevation (West)**



### **Existing Side Elevation (East)**



#### Proposed Side Elevation (East)



This page is intentionally left blank