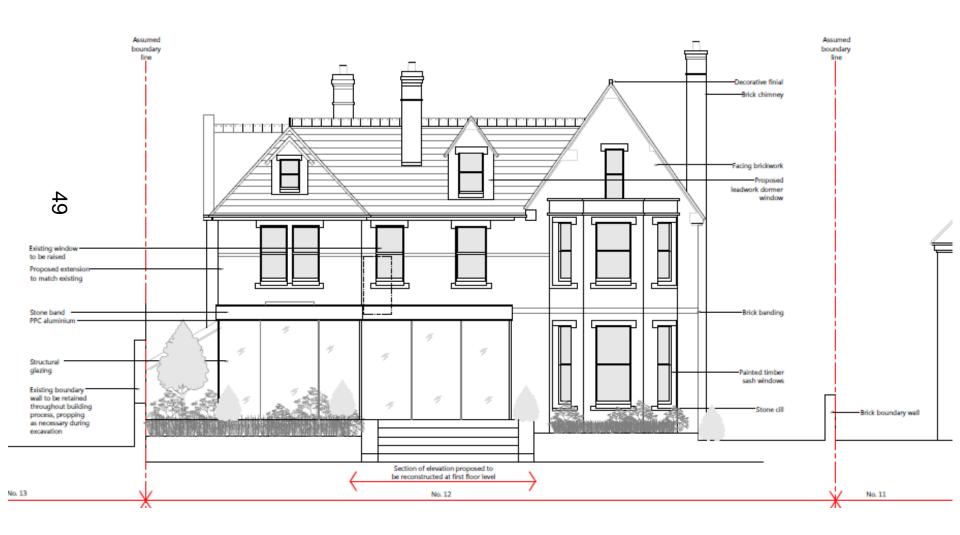

# West Area Planning Committee Presentation

17/02229/FUL

12 Crick Road
of Oxford
OX2 6QL





#### Site Location Plan





































## **Existing Site Plan**



ζ;

#### **Proposed Site Plan**



## **Existing Lower Ground Floor**



ζ

#### Proposed Lower Ground Floor



### **Existing Upper Ground Floor**



#### Proposed Upper Ground Floor



## **Existing First Floor**



## **Proposed First Floor**



## **Existing Second Floor**



#### **Proposed Second Floor**



## **Existing Roof Plan**



## Proposed Roof Plan



## **Existing Frontage**



## **Proposed Frontage**



## **Existing Front Elevation**



#### **Proposed Front Elevation**



#### **Existing Rear Elevation**



## **Proposed Rear Elevation**



### **Existing Side Elevation (West)**



#### **Proposed Side Elevation (West)**



### **Existing Side Elevation (East)**



#### Proposed Side Elevation (East)



This page is intentionally left blank