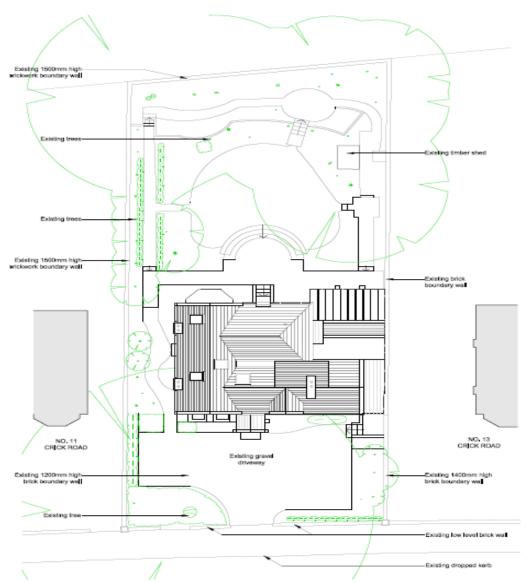

# West Area Planning Committee Presentation

17/02229/FUL

12 Crick Road
of Oxford
OX2 6QL





#### Site Location Plan





































## **Existing Site Plan**



ζ;

#### **Proposed Site Plan**



## **Existing Lower Ground Floor**



ζ

#### Proposed Lower Ground Floor



### **Existing Upper Ground Floor**



#### Proposed Upper Ground Floor



## **Existing First Floor**



## **Proposed First Floor**



## **Existing Second Floor**



#### **Proposed Second Floor**



## **Existing Roof Plan**



## Proposed Roof Plan



## **Existing Frontage**



## **Proposed Frontage**



## **Existing Front Elevation**



#### **Proposed Front Elevation**



#### **Existing Rear Elevation**



## **Proposed Rear Elevation**



### **Existing Side Elevation (West)**



#### **Proposed Side Elevation (West)**



### **Existing Side Elevation (East)**



#### Proposed Side Elevation (East)



This page is intentionally left blank