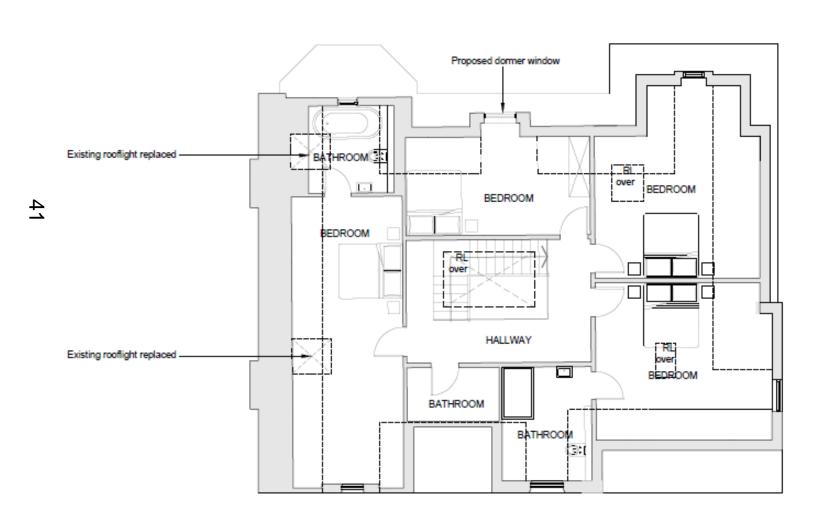

# West Area Planning Committee Presentation

17/02229/FUL

12 Crick Road
of Oxford
OX2 6QL





#### Site Location Plan





































## **Existing Site Plan**



ζ;

#### **Proposed Site Plan**



## **Existing Lower Ground Floor**



ζ

#### Proposed Lower Ground Floor



### **Existing Upper Ground Floor**



#### Proposed Upper Ground Floor



## **Existing First Floor**



## **Proposed First Floor**



## **Existing Second Floor**



#### **Proposed Second Floor**



## **Existing Roof Plan**



## Proposed Roof Plan



## **Existing Frontage**



## **Proposed Frontage**



## **Existing Front Elevation**



#### **Proposed Front Elevation**



#### **Existing Rear Elevation**



## **Proposed Rear Elevation**



### **Existing Side Elevation (West)**



#### **Proposed Side Elevation (West)**



### **Existing Side Elevation (East)**



#### Proposed Side Elevation (East)



This page is intentionally left blank