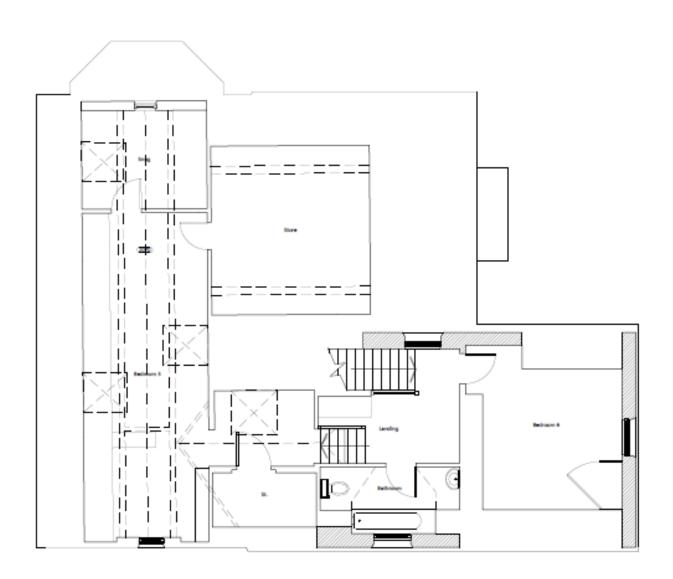

# West Area Planning Committee Presentation

17/02229/FUL

12 Crick Road
of Oxford
OX2 6QL





#### Site Location Plan





































## **Existing Site Plan**



ζ;

#### **Proposed Site Plan**



## **Existing Lower Ground Floor**



ζ

#### Proposed Lower Ground Floor



### **Existing Upper Ground Floor**



#### Proposed Upper Ground Floor



## **Existing First Floor**



## **Proposed First Floor**



## **Existing Second Floor**



#### **Proposed Second Floor**



## **Existing Roof Plan**



## Proposed Roof Plan



## **Existing Frontage**



## **Proposed Frontage**



## **Existing Front Elevation**



#### **Proposed Front Elevation**



#### **Existing Rear Elevation**



## **Proposed Rear Elevation**



### **Existing Side Elevation (West)**



#### **Proposed Side Elevation (West)**



### **Existing Side Elevation (East)**



#### Proposed Side Elevation (East)



This page is intentionally left blank