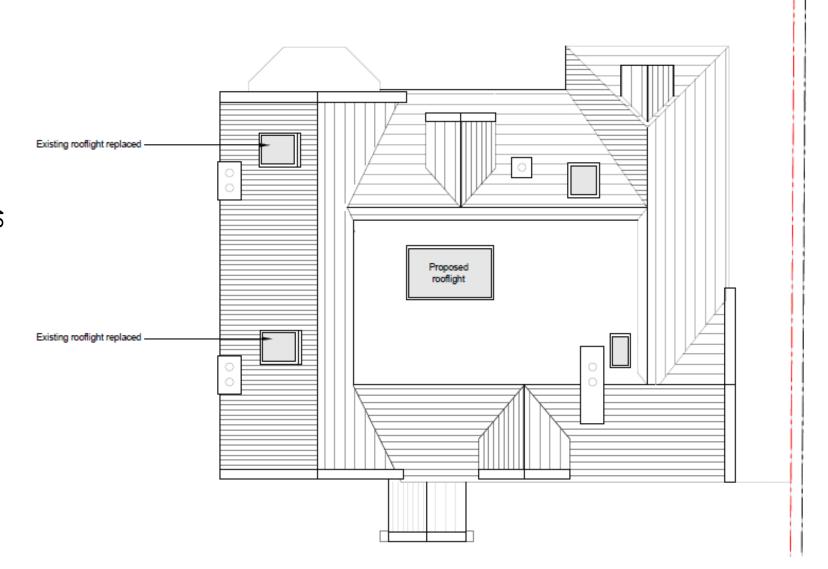

# West Area Planning Committee Presentation

17/02229/FUL

12 Crick Road
of Oxford
OX2 6QL





#### Site Location Plan





































## **Existing Site Plan**



ζ;

#### **Proposed Site Plan**



## **Existing Lower Ground Floor**



ζ

#### Proposed Lower Ground Floor



### **Existing Upper Ground Floor**



#### Proposed Upper Ground Floor



## **Existing First Floor**



## **Proposed First Floor**



## **Existing Second Floor**



#### **Proposed Second Floor**



## **Existing Roof Plan**



## Proposed Roof Plan



## **Existing Frontage**



## **Proposed Frontage**



## **Existing Front Elevation**



#### **Proposed Front Elevation**



#### **Existing Rear Elevation**



## **Proposed Rear Elevation**



### **Existing Side Elevation (West)**



#### **Proposed Side Elevation (West)**



### **Existing Side Elevation (East)**



#### Proposed Side Elevation (East)



This page is intentionally left blank