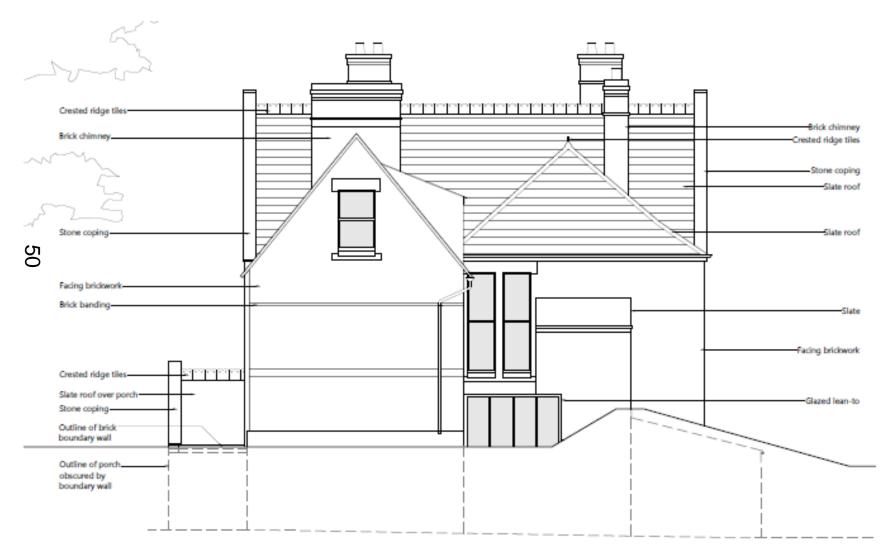

# West Area Planning Committee Presentation

17/02229/FUL

12 Crick Road
of Oxford
OX2 6QL





#### Site Location Plan





































## **Existing Site Plan**



ζ;

#### **Proposed Site Plan**



## **Existing Lower Ground Floor**



ζ

#### Proposed Lower Ground Floor



### **Existing Upper Ground Floor**



#### Proposed Upper Ground Floor



## **Existing First Floor**



## **Proposed First Floor**



## **Existing Second Floor**



#### **Proposed Second Floor**



## **Existing Roof Plan**



## Proposed Roof Plan



## **Existing Frontage**



## **Proposed Frontage**



## **Existing Front Elevation**



#### **Proposed Front Elevation**



#### **Existing Rear Elevation**



## **Proposed Rear Elevation**



### **Existing Side Elevation (West)**



#### **Proposed Side Elevation (West)**



### **Existing Side Elevation (East)**



#### Proposed Side Elevation (East)



This page is intentionally left blank