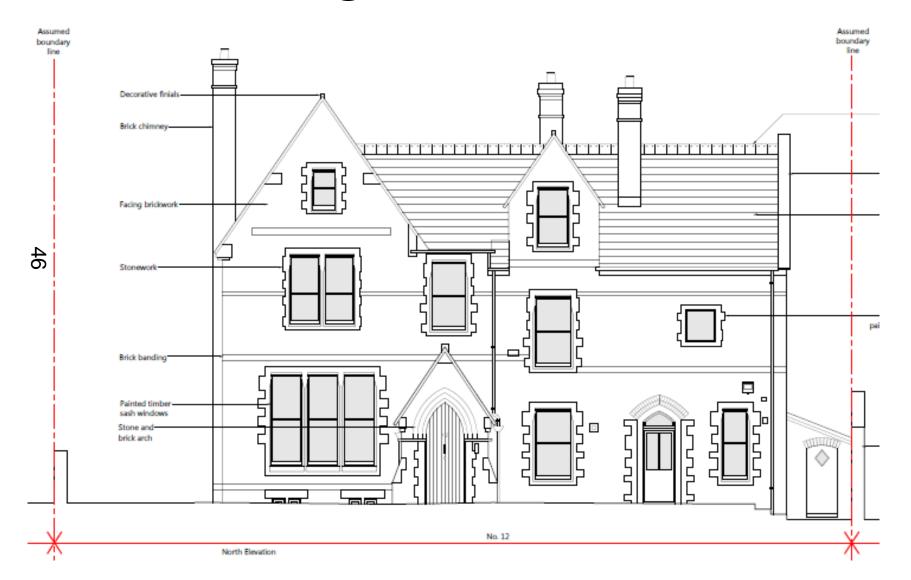

# West Area Planning Committee Presentation

17/02229/FUL

12 Crick Road
of Oxford
OX2 6QL





#### Site Location Plan





































## **Existing Site Plan**



ζ;

#### **Proposed Site Plan**



## **Existing Lower Ground Floor**



ζ

#### Proposed Lower Ground Floor



### **Existing Upper Ground Floor**



#### Proposed Upper Ground Floor



## **Existing First Floor**



## **Proposed First Floor**



## **Existing Second Floor**



#### **Proposed Second Floor**



## **Existing Roof Plan**



## Proposed Roof Plan



## **Existing Frontage**



## **Proposed Frontage**



## **Existing Front Elevation**



#### **Proposed Front Elevation**



#### **Existing Rear Elevation**



## **Proposed Rear Elevation**



### **Existing Side Elevation (West)**



#### **Proposed Side Elevation (West)**



### **Existing Side Elevation (East)**



#### Proposed Side Elevation (East)



This page is intentionally left blank