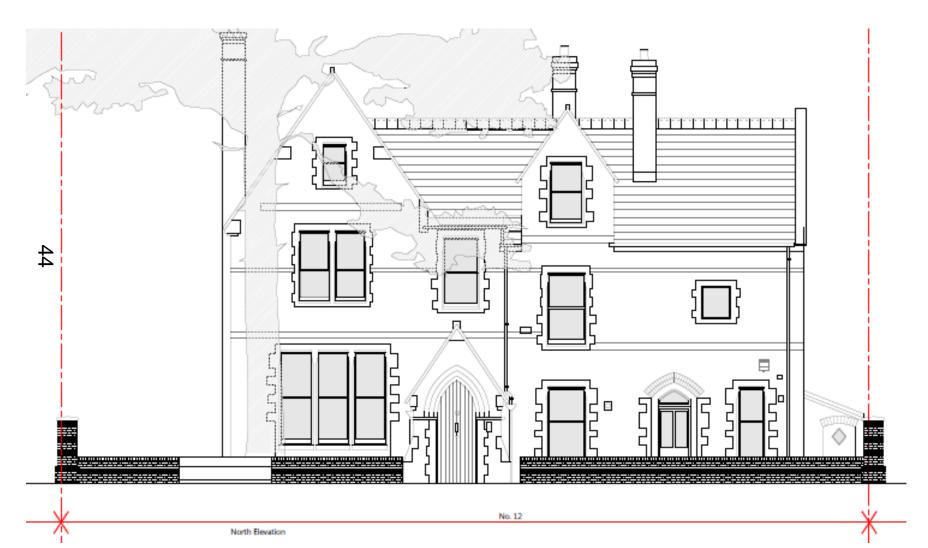

# West Area Planning Committee Presentation

17/02229/FUL

12 Crick Road
of Oxford
OX2 6QL





#### Site Location Plan





































## **Existing Site Plan**



ζ;

#### **Proposed Site Plan**



## **Existing Lower Ground Floor**



ζ

#### Proposed Lower Ground Floor



### **Existing Upper Ground Floor**



#### Proposed Upper Ground Floor



## **Existing First Floor**



## **Proposed First Floor**



## **Existing Second Floor**



#### **Proposed Second Floor**



## **Existing Roof Plan**



## Proposed Roof Plan



## **Existing Frontage**



## **Proposed Frontage**



## **Existing Front Elevation**



#### **Proposed Front Elevation**



#### **Existing Rear Elevation**



## **Proposed Rear Elevation**



### **Existing Side Elevation (West)**



#### **Proposed Side Elevation (West)**



### **Existing Side Elevation (East)**



#### Proposed Side Elevation (East)



This page is intentionally left blank