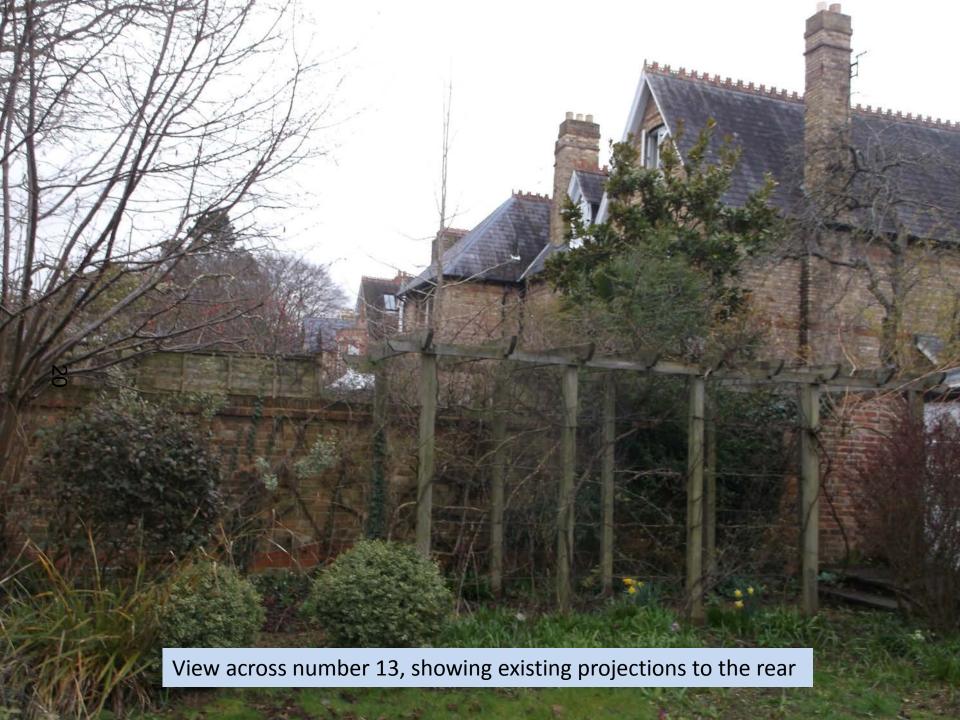

# West Area Planning Committee Presentation

17/02229/FUL

12 Crick Road
of Oxford
OX2 6QL





#### Site Location Plan





































## **Existing Site Plan**



ζ;

#### **Proposed Site Plan**



## **Existing Lower Ground Floor**



ζ

#### Proposed Lower Ground Floor



### **Existing Upper Ground Floor**



#### Proposed Upper Ground Floor



## **Existing First Floor**



## **Proposed First Floor**



## **Existing Second Floor**



#### **Proposed Second Floor**



## **Existing Roof Plan**



## Proposed Roof Plan



## **Existing Frontage**



## **Proposed Frontage**



## **Existing Front Elevation**



#### **Proposed Front Elevation**



#### **Existing Rear Elevation**



## **Proposed Rear Elevation**



### **Existing Side Elevation (West)**



#### **Proposed Side Elevation (West)**



### **Existing Side Elevation (East)**



#### Proposed Side Elevation (East)



This page is i