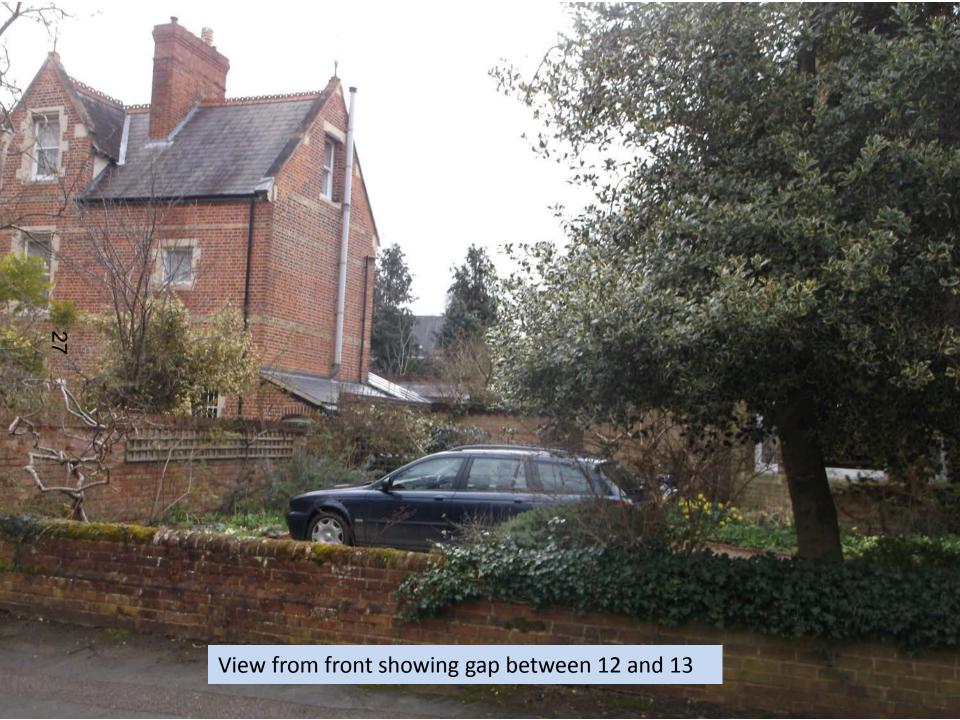

# West Area Planning Committee Presentation

17/02229/FUL

12 Crick Road
of Oxford
OX2 6QL





#### Site Location Plan





































## **Existing Site Plan**



ζ;

#### **Proposed Site Plan**



## **Existing Lower Ground Floor**



ζ

#### Proposed Lower Ground Floor



### **Existing Upper Ground Floor**



#### Proposed Upper Ground Floor



## **Existing First Floor**



## **Proposed First Floor**



## **Existing Second Floor**



#### **Proposed Second Floor**



## **Existing Roof Plan**



## Proposed Roof Plan



## **Existing Frontage**



## **Proposed Frontage**



## **Existing Front Elevation**



#### **Proposed Front Elevation**



#### **Existing Rear Elevation**



## **Proposed Rear Elevation**



### **Existing Side Elevation (West)**



#### **Proposed Side Elevation (West)**



### **Existing Side Elevation (East)**



#### Proposed Side Elevation (East)



This page is intentionally l