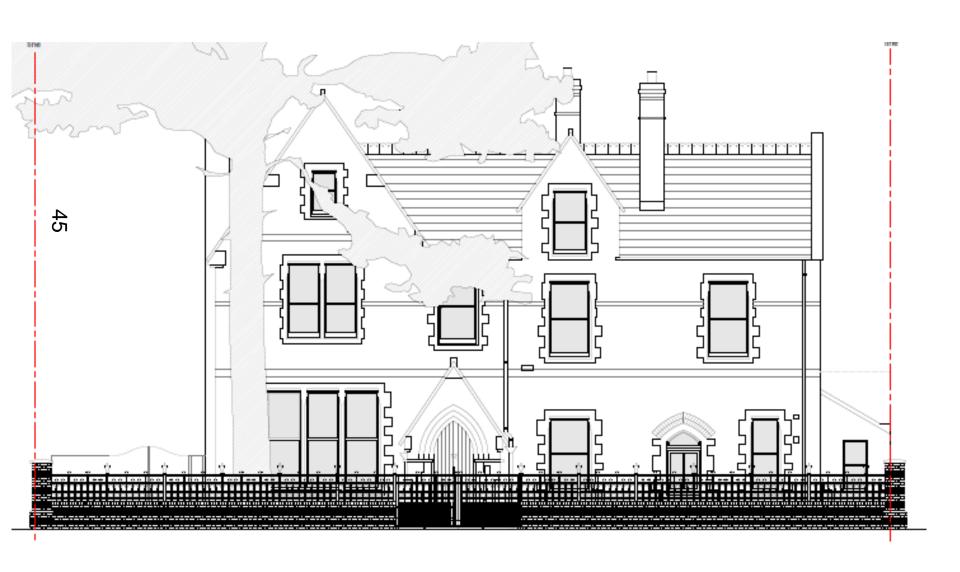

# West Area Planning Committee Presentation

17/02229/FUL

12 Crick Road
of Oxford
OX2 6QL





#### Site Location Plan





































## **Existing Site Plan**



ζ;

#### **Proposed Site Plan**



## **Existing Lower Ground Floor**



ζ

#### Proposed Lower Ground Floor



### **Existing Upper Ground Floor**



#### Proposed Upper Ground Floor



## **Existing First Floor**



## **Proposed First Floor**



## **Existing Second Floor**



#### **Proposed Second Floor**



## **Existing Roof Plan**



## Proposed Roof Plan



## **Existing Frontage**



## **Proposed Frontage**



## **Existing Front Elevation**



#### **Proposed Front Elevation**



#### **Existing Rear Elevation**



## **Proposed Rear Elevation**



### **Existing Side Elevation (West)**



#### **Proposed Side Elevation (West)**



### **Existing Side Elevation (East)**



#### Proposed Side Elevation (East)



This page is intentionally left blank