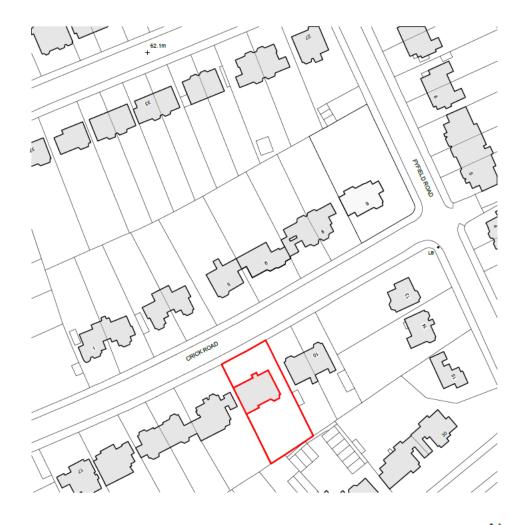

# West Area Planning Committee Presentation

17/02229/FUL

12 Crick Road
of Oxford
OX2 6QL





#### Site Location Plan





































## **Existing Site Plan**



ζ;

#### **Proposed Site Plan**



## **Existing Lower Ground Floor**



ζ

#### Proposed Lower Ground Floor



### **Existing Upper Ground Floor**



#### Proposed Upper Ground Floor



## **Existing First Floor**



## **Proposed First Floor**



## **Existing Second Floor**



#### **Proposed Second Floor**



## **Existing Roof Plan**



## Proposed Roof Plan



## **Existing Frontage**



## **Proposed Frontage**



## **Existing Front Elevation**



#### **Proposed Front Elevation**



#### **Existing Rear Elevation**



## **Proposed Rear Elevation**



### **Existing Side Elevation (West)**



#### **Proposed Side Elevation (West)**



### **Existing Side Elevation (East)**



#### Proposed Side Elevation (East)



Th