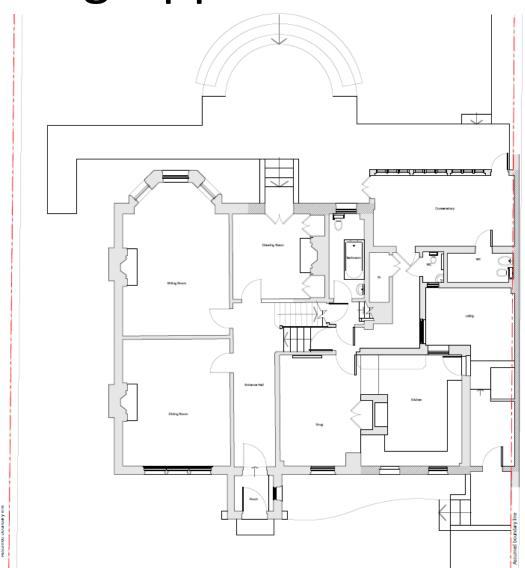

# West Area Planning Committee Presentation

17/02229/FUL

12 Crick Road
of Oxford
OX2 6QL





#### Site Location Plan





































## **Existing Site Plan**



ζ;

#### **Proposed Site Plan**



## **Existing Lower Ground Floor**



ζ

#### Proposed Lower Ground Floor



### **Existing Upper Ground Floor**



#### Proposed Upper Ground Floor



## **Existing First Floor**



## **Proposed First Floor**



## **Existing Second Floor**



#### **Proposed Second Floor**



## **Existing Roof Plan**



## Proposed Roof Plan



## **Existing Frontage**



## **Proposed Frontage**



## **Existing Front Elevation**



#### **Proposed Front Elevation**



#### **Existing Rear Elevation**



## **Proposed Rear Elevation**



### **Existing Side Elevation (West)**



#### **Proposed Side Elevation (West)**



### **Existing Side Elevation (East)**



#### Proposed Side Elevation (East)



This page is intentionally left blank