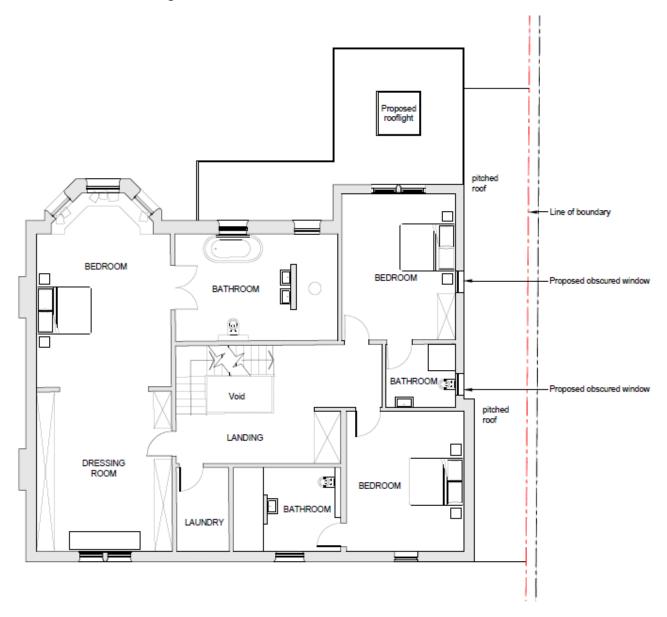

# West Area Planning Committee Presentation

17/02229/FUL

12 Crick Road
of Oxford
OX2 6QL





#### Site Location Plan





































## **Existing Site Plan**



ζ;

#### **Proposed Site Plan**



## **Existing Lower Ground Floor**



ζ

#### Proposed Lower Ground Floor



### **Existing Upper Ground Floor**



#### Proposed Upper Ground Floor



## **Existing First Floor**



## **Proposed First Floor**



## **Existing Second Floor**



#### **Proposed Second Floor**



## **Existing Roof Plan**



## Proposed Roof Plan



## **Existing Frontage**



## **Proposed Frontage**



## **Existing Front Elevation**



#### **Proposed Front Elevation**



#### **Existing Rear Elevation**



## **Proposed Rear Elevation**



### **Existing Side Elevation (West)**



#### **Proposed Side Elevation (West)**



### **Existing Side Elevation (East)**



#### Proposed Side Elevation (East)



This page is intentionally left blank