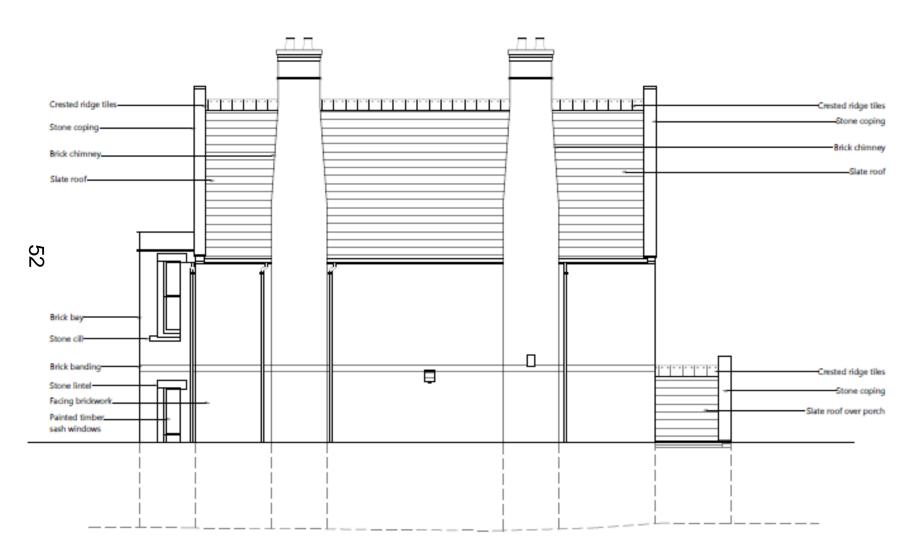

ford
OX2 6QL





#### Site Location Plan





































## **Existing Site Plan**



ζ;

#### **Proposed Site Plan**



## **Existing Lower Ground Floor**



ζ

#### Proposed Lower Ground Floor



### **Existing Upper Ground Floor**



#### Proposed Upper Ground Floor



## **Existing First Floor**



## **Proposed First Floor**



## **Existing Second Floor**



#### **Proposed Second Floor**



## **Existing Roof Plan**



## Proposed Roof Plan



## **Existing Frontage**



## **Proposed Frontage**



## **Existing Front Elevation**



#### **Proposed Front Elevation**



#### **Existing Rear Elevation**



## **Proposed Rear Elevation**



### **Existing Side Elevation (West)**



#### **Proposed Side Elevation (West)**



### **Existing Side Elevation (East)**



#### Proposed Side Elevation (East)



This page is intentionally left blank