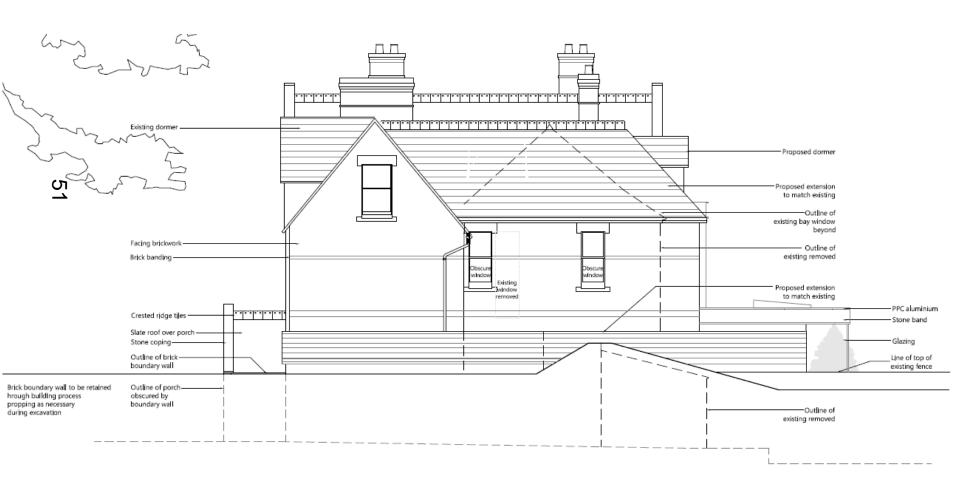

ntation

17/02229/FUL

12 Crick Road
of Oxford
OX2 6QL





#### Site Location Plan





































## **Existing Site Plan**



ζ;

#### **Proposed Site Plan**



## **Existing Lower Ground Floor**



ζ

#### Proposed Lower Ground Floor



### **Existing Upper Ground Floor**



#### Proposed Upper Ground Floor



## **Existing First Floor**



## **Proposed First Floor**



## **Existing Second Floor**



#### **Proposed Second Floor**



## **Existing Roof Plan**



## Proposed Roof Plan



## **Existing Frontage**



## **Proposed Frontage**



## **Existing Front Elevation**



#### **Proposed Front Elevation**



#### **Existing Rear Elevation**



## **Proposed Rear Elevation**



### **Existing Side Elevation (West)**



#### **Proposed Side Elevation (West)**



### **Existing Side Elevation (East)**



#### Proposed Side Elevation (East)



This page is intentionally left blank